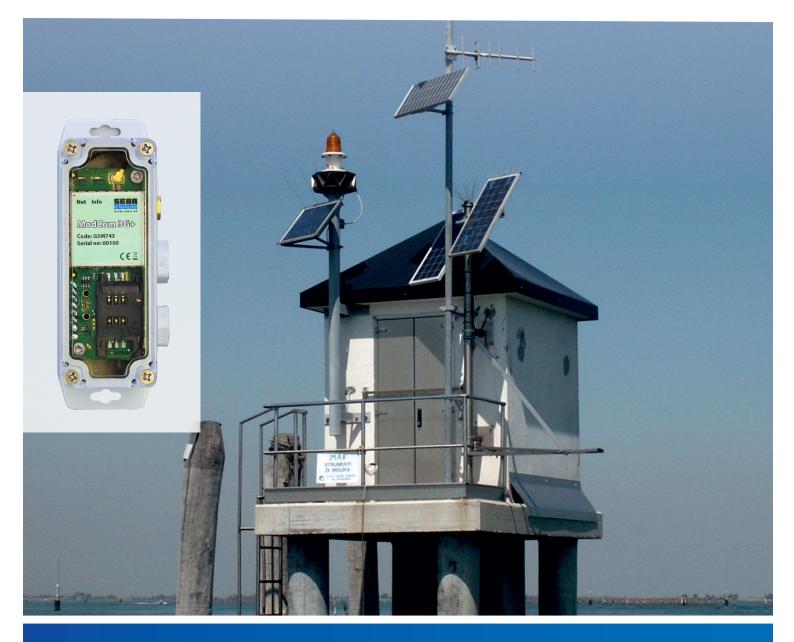

## ModCom

Modem for transmission of measured values via mobile network

- External mobile 4G modem with radio standard for connection to SEBA measurement data collectors type Unilog and Unilog-Light
- Compact and robust design, designed for use in all climate zones
- SMA interface for the connection of different antenna types
- Transmission options: GPRS retrieval, FTP/FTPS push, TCP push, SMS push, SMS alert

## **Technical data**

| Modem 4G:                   |                                                                                                                                          |
|-----------------------------|------------------------------------------------------------------------------------------------------------------------------------------|
| Supported transmission:     | GPRS/EDGE/UMTS/HSDPA/HSDPA+/LTE, GSM (SMS alerting)                                                                                      |
| Frequencies:                | 4G: B1, B2, B3, B4, B5, B7, B8, B9, B12, B13, B14, B18, B19, B20, B25, B26, B28<br>3G: B1, B2, B4, B5, B6, B8, B19<br>2G: B2, B3, B5, B8 |
| Protocols:                  | FTP/FTPS push operation (ZRXP, D-channel, CSV, ACRON)<br>http<br>SMS data transmission: in binary format                                 |
| Power consumption (active): | max. 200 mA                                                                                                                              |
| SIM card type:              | 1.8V / 3V SIM card                                                                                                                       |
| Antenna:                    | SMA connection, robust and weatherproof<br>(connection of different antenna types possible)                                              |
| Interfaces:                 | 1x RS 232 interface for configuration/connection to data logger                                                                          |
| SMS alarm:                  | 8 x SMS alarm to cell phone                                                                                                              |
| Power supply:               | 628 VDC, typ. 12VDC                                                                                                                      |
| Housing:                    |                                                                                                                                          |
| Material:                   | Plastic                                                                                                                                  |
| Dimension:                  | 110 x 55 x 36 mm (L x W x H), without antenna                                                                                            |
| Protection class:           | IP 65                                                                                                                                    |
| Operating temperature:      | -30 °C +85 °C                                                                                                                            |
| Storage temperature:        | -40 °C +85 °C                                                                                                                            |