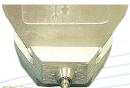

# **SEBA Top Pieces - The Original**

Top Pieces for various applications

- Anti-vandalism closure of groundwater monitoring wells from 1.5"- 6" pipe diameter
- Special alloy of cast aluminum for high corrosion and weather resistance even in frost
- Available in two closure variants (normal / safety lock)
- Sealing insert for flood-prone ground water measuring points (optional)

#### Enclosure of your groundwater observation

Top Pieces are a reliable cover for observation wells and their permanent protection. The very robust design, made of a special alloy, makes them resistant to corrosion and weather (frost-proof).

Due to a dual locking of the lid with the base maximum security is achieved. Construction allows for a quick opening and closing of the top piece with a small key - even in winter. You can chose between **standard** and **safety lock** (with secured 5-point-head)

Available sizes: 1,5" to 6" diameter.