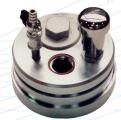

## **Artesian Well Version**

Special construction with exhaust- and ventilation valve, drain valve, opening for pressure- or multiparameter sensors and a control opening for comfortable insertion of your KLL contact meter.