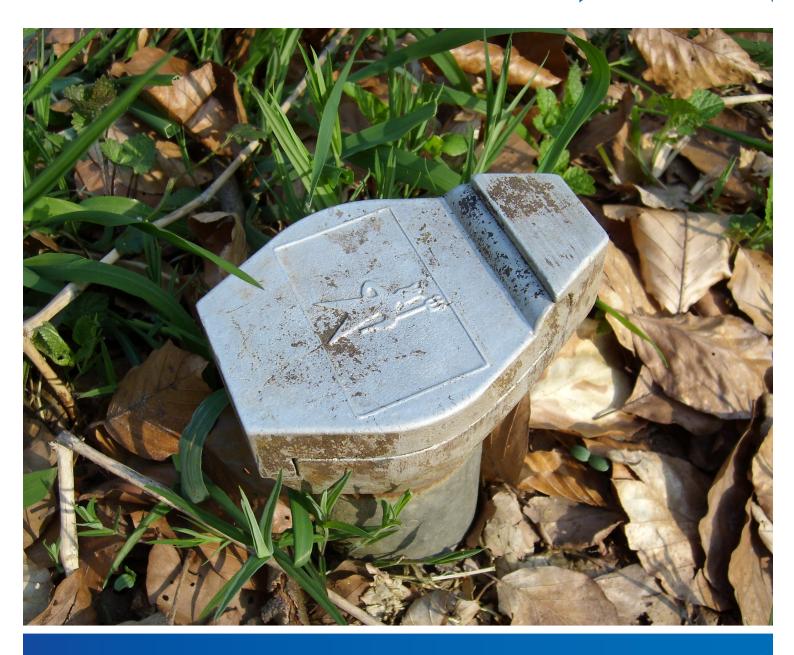

# **SEBA Top Pieces - The Original**

Top Pieces for various applications

- Anti-vandalism closure of groundwater monitoring wells from 1.5"- 6" pipe diameter
- Special alloy of cast aluminum for high corrosion and weather resistance even in frost
- Available in two closure variants (normal / safety lock)
- Sealing insert for flood-prone ground water measuring points (optional)

#### Enclosure of your groundwater observation

Top Pieces are a reliable cover for observation wells and their permanent protection. The very robust design, made of a special alloy, makes them resistant to corrosion and weather (frost-proof).

Available sizes: 1,5" to 6" diameter.