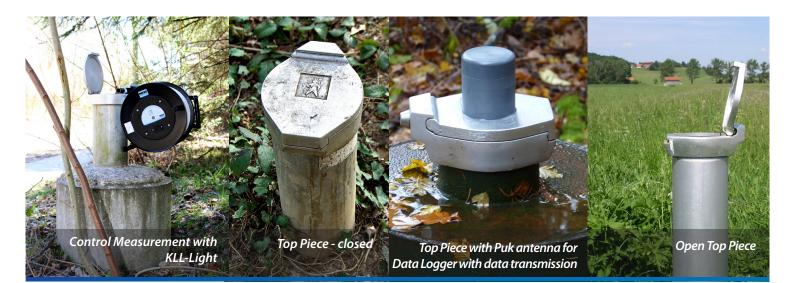

## **Artesian Well Version**

Special construction with exhaust- and ventilation valve, drain valve, opening for pressure- or multiparameter sensors and a control opening for comfortable insertion of your KLL contact meter.

## **Flood-Tight Top Piece**

The flood-tight Top Piece is a specially constructed top piece with a watertight inlet made of PVC and a handy strap for easy take out.

Available in sizes from 1,5" to 6".