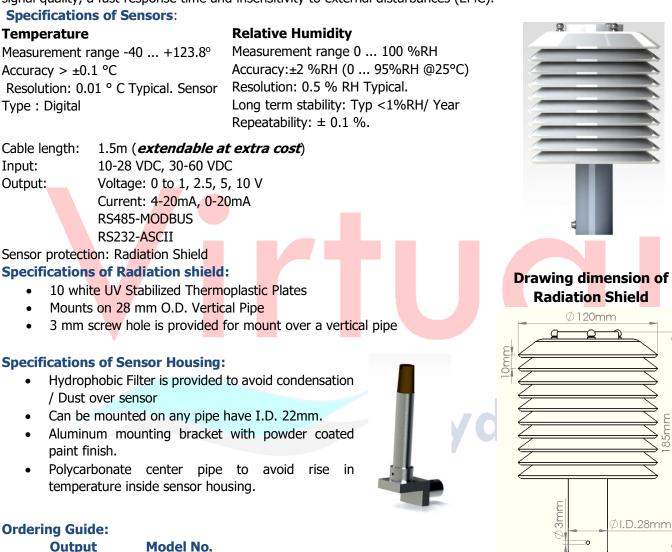

# Model: SEN-TH

The sensor SEN-TH integrate sensor elements plus signal processing in compact format and provide a fully calibrated digital output. A unique capacitive sensor element is used for measuring relative humidity while temperature is measured by a band-gap sensor. The applied CMOSens® technology guarantees excellent reliability and long term stability. Both sensors are seamlessly coupled to a 14bit analog to digital converter and a serial interface circuit. This results in superior signal quality, a fast response time and insensitivity to external disturbances (EMC).



1.For Voltage O/P: 2.For Current O/P: 3.For RS485 O/P:

# Model No.

**SEN-TH-V-x** (x stands range; 1, 2.5, 5, 10) **SEN-TH-C-x** (x stands range; 4-20, 0-20)

## SEN-TH-RS485

4.For RS232 O/P:

SEN-TH-RS232

Please mention input range Voltage information along with your enquiry / Purchase order



## 🖌 Hydromet

1105/1, Salempur Rajputana Industrial Estate Roorkee - 247667, Haridwar, Uttarakhand, INDIA Tel :+91-7088-772-772, vhydromet@yahoo.com



Represented by:

\*\* Drawing & specifications are subjected to change at any time without prior notice as per manufacturing suitability.

D.32mm