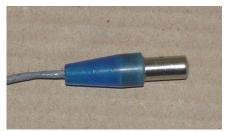

## Model: SEN-TS1

This temperature sensor used to monitor the temperature of Ground/Surface water, lakes, pools, aquatic ponds, Soil, Ice, Road Temperature.

The temperature sensing device is potted in a stainless steel probe mounted in a plastic enclosure and are coated with a sealant to withstand outdoor moisture. It is designed specifically to monitor temperature. This sensor can be connected to data-logger, controller or to some display by means of electronic interface.