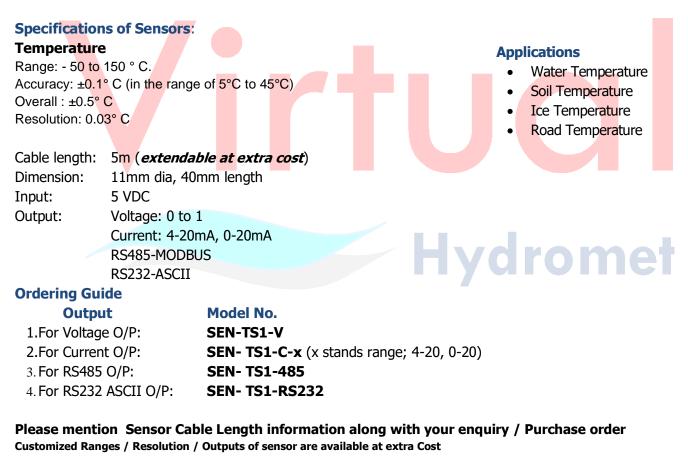

## Model: SEN-TS1

This temperature sensor used to monitor the temperature of Ground/Surface water, lakes, pools, aquatic ponds, Soil, Ice, Road Temperature.

The temperature sensing device is potted in a stainless steel probe mounted in a plastic enclosure and are coated with a sealant to withstand outdoor moisture. It is designed specifically to monitor temperature. This sensor can be connected to data-logger, controller or to some display by means of electronic interface.

If the temperature gets too high or low, the controller can then take the appropriate programmed action. The temperature can also be displayed on the console, in PC Access etc.

Virtual Hydromet

1105/1, Salempur Rajputana Industrial Estate Roorkee - 247667, Haridwar, Uttarakhand, INDIA Tel:+91-7088-772-772, vhydromet@yahoo.com