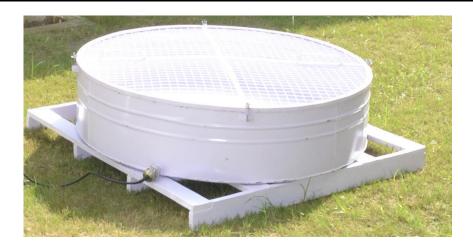

#### **Description:**

The SEN-EP is a Evaporation measurement sensor used to monitor the water evaporation from Surface water, dams, lakes, pools, aquatic ponds in simulation of open PAN Evaporation measurement.

#### **Specifications:**

Sensor: Pressure Type Range: 30mm to 300 mm.

Resolution: 0.1 mm

Accuracy: ±0.1% Full Scale

PAN Material Used: Non corrosive GI

(SS / Copper at Extra Cost)
Pan Size: 1220 mm diameter.
Pan Mounting: Timber Frame

with Pan bird gauge (Square Steel mesh)

Output: 4-20 m amp

Comes with Vented cable for barometric pressure

compensation

Input: 12-24 VDC

Output: Current: 4-20mA (for PAN level)