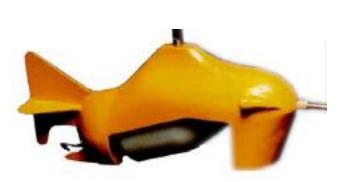

## **Depth-Integrating Suspended- Sediment Sampler Model USDH-59**

These are medium-weight suspended-sediment samplers for hand line or sounding reel suspension. The DH-59 sampler comprises a streamlined bronze casting, 15 inches (38 cm) long, which partially encloses a pint-size (0.47-liter) sample container (sold separately). This sampler weighs approximately 22 pounds (10 kg), and is equipped with a tail vane assembly to orient the intake nozzle of the sampler into the approaching flow as the sampler enters the water.