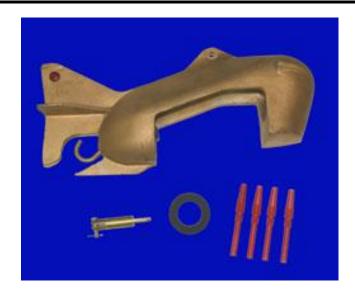

## **Depth-Integrating Suspended- Sediment Sampler Model USDH-59**

These are medium-weight suspended-sediment samplers for hand line or sounding reel suspension. The DH-59 sampler comprises a streamlined bronze casting, 15 inches (38 cm) long, which partially encloses a pint-size (0.47-liter) sample container (sold separately). This sampler weighs approximately 22 pounds (10 kg), and is equipped with a tail vane assembly to orient the intake nozzle of the sampler into the approaching flow as the sampler enters the water.

Each sampler is shipped in a hinged, wooden box suitable for storing and transporting. The samplers can be supplied with a special epoxy coating for chemical and trace metal sampling.

1105/1, Salempur Rajputana Industrial Estate Roorkee - 247667, Haridwar, Uttarakhand, INDIA Tel:+91-7088-772-772, vhydromet@yahoo.com Represented by: